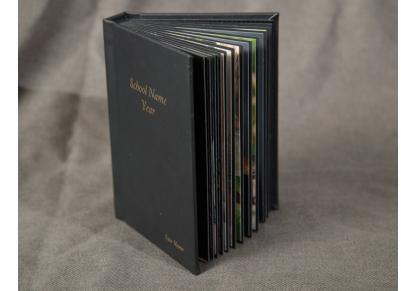

### <u>IMPORTANT!</u>

Pace Academy Class of 2025

My Yearbook Picture choices are:

Indoor:

**Outdoor:** 

|    | List Images Here<br>Or On Back |                                        | Circle<br>Your Price |
|----|--------------------------------|----------------------------------------|----------------------|
| 1  |                                | 10 Edited Image 5x7 Photo Box          | \$295                |
| 2  |                                | Item #1 + Digital Files                | \$395                |
| 3  |                                | 16 Edited Image 5x7 Photo Box          | \$395                |
| 4  |                                | Item #3 +Digital Files                 | \$525                |
| 5  |                                | 2 Image 5x7 Leatherette Folio          | \$195                |
| 6  |                                | Item #5 + Digital Files                | \$225                |
| 7  |                                | 3 Image 5x7 Leatherette Folio          | \$245                |
| 8  |                                | Item #7 + Digital Files                | \$295                |
| 9  |                                | 20 Image 5x7 Leather Proofbook NO EDIT | \$295                |
| 10 |                                | 20 Image 5x7 Leather Proofbook EDITED  | \$450                |

5x7 Photo Box

Can be ordered with 10 prints or 16 prints.

5x7 Leatherette Folio

Can be ordered with 2 images or 3 images.

20 Image Leather Proofbook

Can be ordered "Edited" or "Unedited".